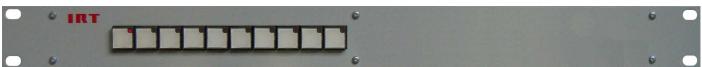

CPS-1052: Two CPS-1050 switch banks mounted in a single 1 RU panel. May be linked for 20 x 1 or audio breakaway functions.

CPS-1051: Upgrade kit to convert a CPS-1050 into a CPS-1052.

one corner.

**Number** CPS-9001 5.

CPS-1050 10.

CPS-1052 2 x banks of 10. Configurable as 2 x 10 x 1, 20 x 1 or 10 x 1 audio breakaway.

**Performance:** 

Switching Determined by type of switchers connected, but not more than 25 ms. Timing of

Dimensions CPS-9001 128 mm x 30 mm front panel. Depth 60 mm front panel to end of PCB. 80 mm

clearance including connectors.

CPS-1050 & CPS-1052 44 mm x 483 mm x 40 mm.

Mechanical CPS-9001 May be mounted in a standard IRT Eurocard frame if required, but does not connect