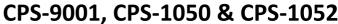

# **GENERAL**

CPS-9001: Controls one more or switchers in the Eurocard 3000 series only. Equipped with 5 push buttons with tally LED's and inserts for labels.

Equipped with on board addressing to designate which bank of 5 is controlled thus allowing formation of 10 x 1 and larger switchers. Multiple panels may be used with tally to each panel.

one corner.

**Number** CPS-9001 5.

CPS-1050 10.

CPS-1052 2 x banks of 10. Configurable as 2 x 10 x 1, 20 x 1 or 10 x 1 audio breakaway.

**Performance:** 

Switching Determined by type of switchers connected, but not more than 25 ms. Timing of

Dimensions CPS-9001 128 mm x 30 mm front panel. Depth 60 mm front panel to end of PCB. 80 mm

clearance including connectors.

CPS-1050 & CPS-1052 44 mm x 483 mm x 40 mm.

Mechanical CPS-9001 May be mounted in a standard IRT Eurocard frame if required, but does not connect