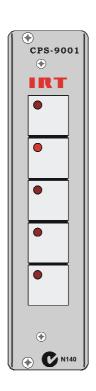

**CPS-1050:** May be used to control either Eurocard 3000 series modules or 1 RU 10 x 1 switchers. 10 pushbuttons with tally LED's and label inserts. Equipped with wire per crosspoint inputs and tally outputs for interfacing to external systems.

one corner.

**Number** CPS-9001 5.

CPS-1050 10.

CPS-1052 2 x banks of 10. Configurable as 2 x 10 x 1, 20 x 1 or 10 x 1 audio breakaway.

**Performance:** 

Switching Determined by type of switchers connected, but not more than 25 ms. Timing of

Dimensions CPS-9001 128 mm x 30 mm front panel. Depth 60 mm front panel to end of PCB. 80 mm

clearance including connectors.

CPS-1050 & CPS-1052 44 mm x 483 mm x 40 mm.

Mechanical CPS-9001 May be mounted in a standard IRT Eurocard frame if required, but does not connect